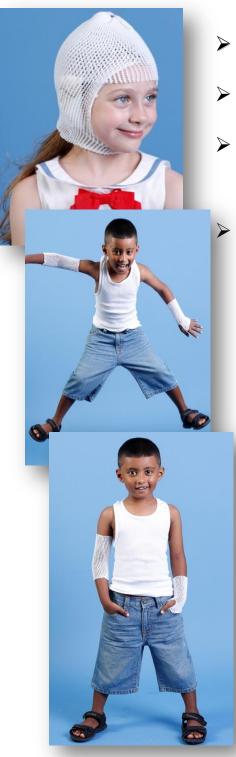

## SECURING DRESSINGS IS EASY WITH "SPANDAGE" TUBULAR RETAINER NET!

- > NO tape or wrap gauze needed!
- Holds both wet & dry dressings firmly
- Equal pressure retains dressings without slippage or excessive constriction
- Elastic Retainer Net fits all body sites; fingers, toes, arms, legs, head, stomach, chest...

MT Spandage is Latex-Free and Made in the USA!

Latex Free Tubular Elastic Dressing Retainer Net contains no rubber to cause latex reactions and is available in sizes which hold dressings securely to a variety of body parts and shapes. The information shown above is provided as an example of size/application.

Always move up in size to hold the dressing in place without constriction.